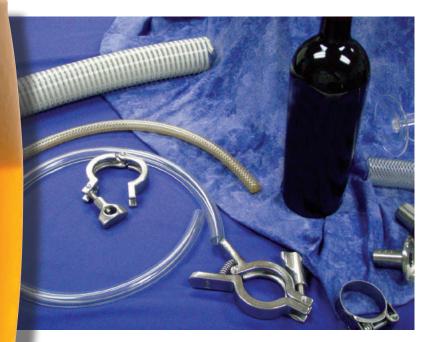

## For Brewing and Wineries

For 43 years Valley Industrial Rubber has been family owned and operated. Located in Bethlehem, Pennsylvania, we are a local supplier.

We are proud to introduce ourselves to the growing brew pub and winery industry. A full stocking, fabricating distributor for the leading manufacturers, Valley offers industrial, hydraulic, metal and teflon hose assemblies. We can customize any style tubing, hose or fittings for your beer and wine making needs. A full compliment of accessories, couplings and clamps are also available.

## Related Products:

- Clear FDA Tubing
- Braided FDA Tubing
- Sanitary tri clamp, I line or Acme ends
- Unique one handed clamps
- Washdown hose assemblies
- Hot Water or Steam mixing stations
- Nozzles, Racks & Accessories
- FDA, Sanitary Hose Assemblies
- PTFE, Silicone and Stainless Assemblies

- Manual or Automatic Hose Reels
- Sheet rubber, gaskets, matting
- Valves, strainers, filters
- Sanitary hoses for dry materials, flour, drygoods, oils, syrups, dairy, juices, beer, wine, acetic acid and other bulk commodities
- Custom Fabrications ALL sizes ALL lengths
- Tbolt Clamps eliminate hazardous clamp tails
- Welded, custom fittings and adapters