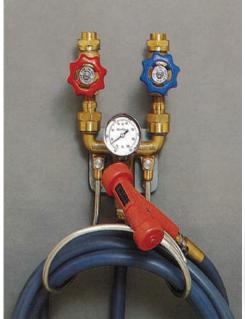

## Related Products:

- Clear FDA Tubing
- Braided FDA Tubing
- Sanitary tri clamp, I line or Acme ends
- Unique one handed clamps
- Washdown hose assemblies
- Hot Water or Steam mixing stations
- Nozzles, Racks & Accessories
- FDA, Sanitary Hose Assemblies
- PTFE, Silicone and Stainless Assemblies

- Manual or Automatic Hose Reels
- Sheet rubber, gaskets, matting
- Valves, strainers, filters
- Sanitary hoses for dry materials, flour, drygoods, oils, syrups, dairy, juices, beer, wine, acetic acid and other bulk commodities
- Custom Fabrications ALL sizes ALL lengths
- Tbolt Clamps eliminate hazardous clamp tails
- Welded, custom fittings and adapters